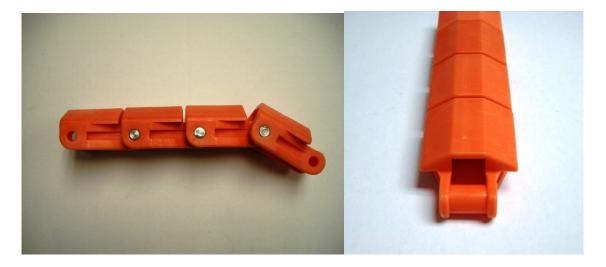

# NH-78T Roof Top Chain

Case Chain NH78 is a heavy duty 2.61" (66.3 mm) pitch straight running designed for bidirectional travel. Applications include sorting tables, timber and lumber sorting.

Our chains are made from Trilon 1000 a high molecular weight Acetal with wear resistant additives that provide superior wear resistance and toughness allowing it to replace stainless steel chain in many applications.

## Specifications

| Physical Properties      | Metric                        | Inch       |
|--------------------------|-------------------------------|------------|
| Width                    | 74.0 mm                       | 2.91 in.   |
| Weight                   | 2.97 kg/m                     | 2.0 lb/ft. |
| Nominal Tensile Strength | 8000N                         | 1,800 lbf  |
| Pin material             | Stainless Steel               |            |
| Colors                   | White, High Visibility Orange |            |
| Attachments              | K1, K2, Extended pins         |            |